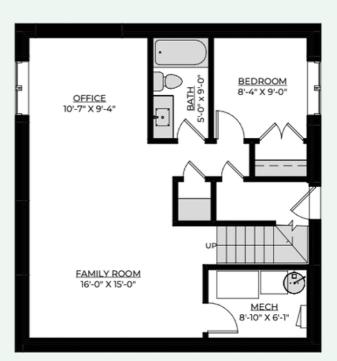

#### Future Basement Development

619 sq. ft

783 sq. ft

[O]

@edgewater\_development
@Edgewater Development Corp.

@edgewater\_development\_corp