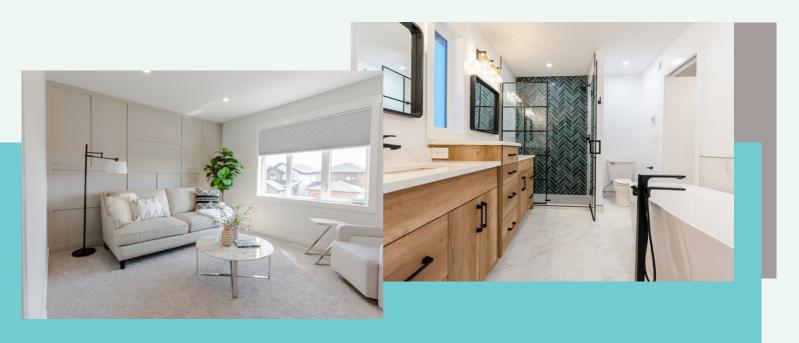

**The Features You Want** 

- Custom cabinets with undermount lighting
- Quartz countertops and 7' 10" island
- Mud room with walk through pantry
- Open concept Great Room with fireplace
- Large master bedroom
- Ensuite with dual sink vanity, 5' tiled shower, and oversized soaker tub
- Innovative walk-through design with functional passage between the master suite/ensuite/walk-through closet/laundry room
- Painted feature accents
- Upgraded laminate, carpet, underlay, and tile