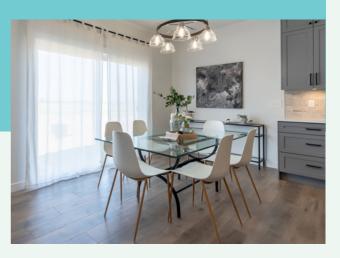

**The Features You Want** 

- Custom cabinets with undermount lighting
- Quartz countertops and 7' 10" island
- Mud room with walk through pantry
- Open concept Great Room with fireplace
- Large master bedroom
- Ensuite with dual sink vanity, 5' tiled shower, and oversized soaker tub
- Innovative walk-through design with functional passage between the master suite/ensuite/walk-through closet/laundry room
- Painted feature accents
- Upgraded laminate, carpet, underlay, and tile