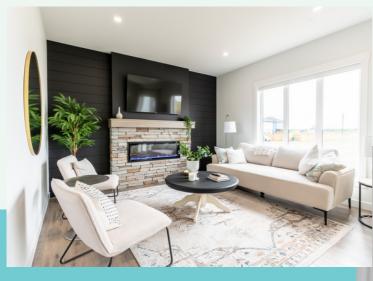

**The Features You Want** 

- Custom cabinets with undermount lighting
- Quartz countertops and 7' 10" island
- Mud room with walk through pantry
- Open concept Great Room with fireplace
- Large master bedroom
- Ensuite with dual sink vanity, 5' tiled shower, and oversized soaker tub
- Innovative walk-through design with functional passage between the master suite/ensuite/walk-through closet/laundry room
- Painted feature accents
- Upgraded laminate, carpet, underlay, and tile