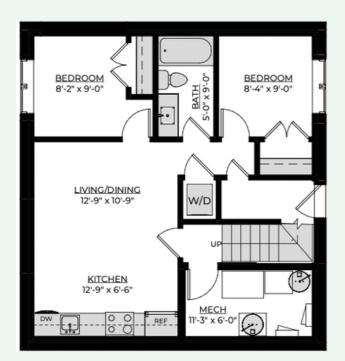

underlay, and tile



Everything you need and want, included in an Edgewater home





## Why Edgewater?

Our homes come with several features designed to ensure maximum strength, rigidity, and energy efficiency. These features include:

- Home framing at 16" O/C throughout including garage for added strength
- Exterior walls and roof has 7/16 " sheeting for increased rigidity
- Pink wood heavy duty floor system throughout
- Latest Sprayfoam insulation technology
- Iko dynasty premium performance shingles
- Tyvek exterior high performance home membrane system
- Engineered steel support brackets under concrete walkways
- This model can be built with a double or triple garage (depending on lot size)

#### Basement Suite Development

#### Future Basement Development

619 sq. ft

783 sq. ft









[O]

@edgewater\_development
@Edgewater Development Corp.

@edgewater\_development\_corp