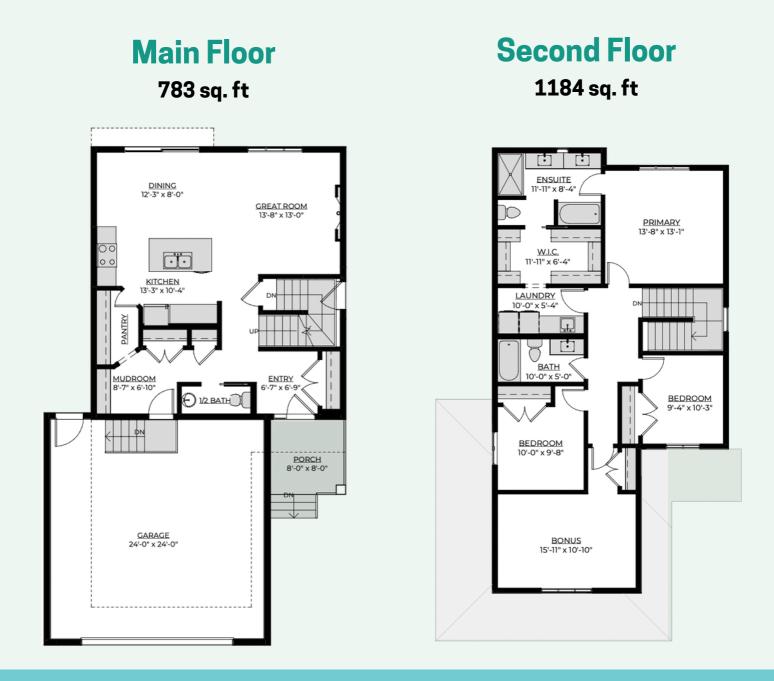

# RHUMLEY

**1967 sq. ft.** | **3 Bedroom + Bonus Room 2.5 Bathroom** | **Oversized Attached Double Garage** 

#### Future Basement Development

619 sq. ft

783 sq. ft

[O]

@edgewater\_development
@Edgewater Development Corp.

@edgewater\_development\_corp