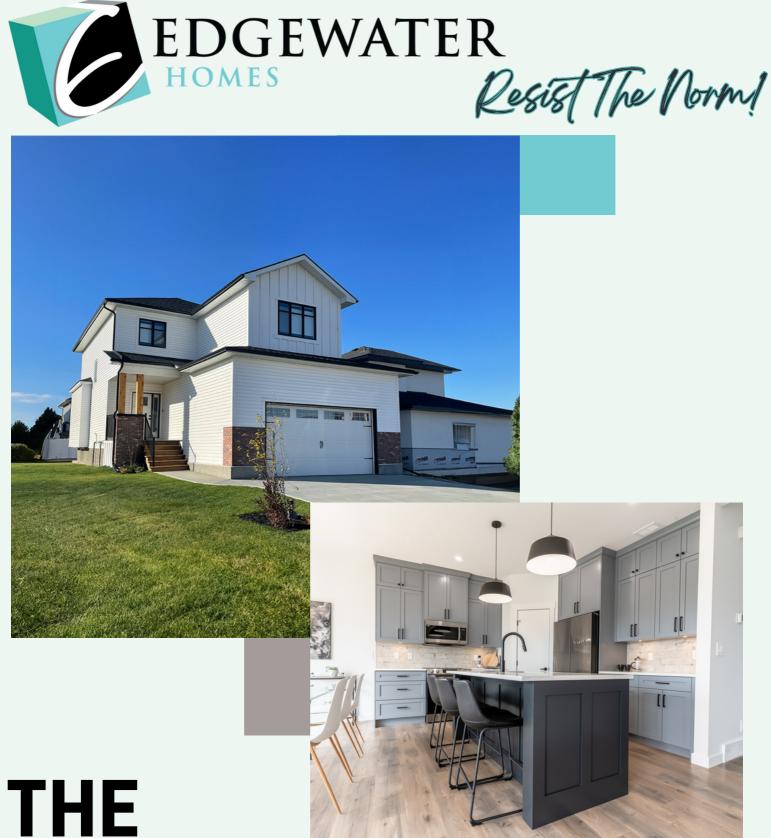

# RHUMLEY

**1967 sq. ft.** | **3 Bedroom + Bonus Room 2.5 Bathroom** | **Oversized Attached Double Garage** 

**The Features You Want** 

- Custom cabinets with undermount lighting
- Quartz countertops and 7' 10" island
- Mud room with walk through pantry
- Open concept Great Room with fireplace
- Large master bedroom
- Ensuite with dual sink vanity, 5' tiled shower, and oversized soaker tub
- Innovative walk-through design with functional passage between the master suite/ensuite/walk-through closet/laundry room
- Painted feature accents
- Upgraded laminate, carpet, underlay, and tile