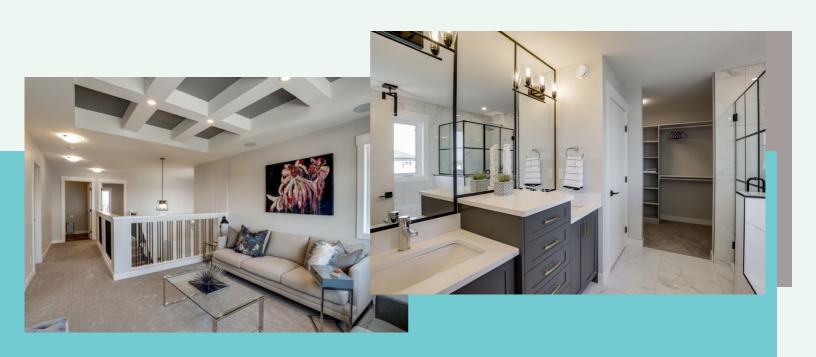

#### **The Features You Want**

- 18' vaulted entrance
- Walkthrough butler's pantry
- Custom cabinets, quartz countertops and 9' island
- · Open concept great room with fireplace
- Master bedroom retreat with coffered ceiling design
- · Luxurious ensuite bathroom with oversized soaker tub and custom shower
- · Convenient second story laundry with floor drain, sink, and storage
- · Bonus room with coffered ceiling detail
- · Upgraded laminate, carpet, underlay, and tile