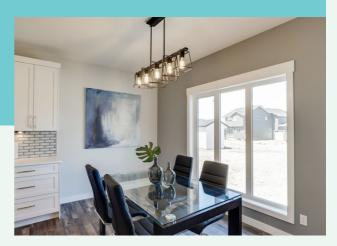

#### **The Features You Want**

- 18' vaulted entrance
- Walkthrough butler's pantry
- Custom cabinets, quartz countertops and 9' island
- · Open concept great room with fireplace
- Master bedroom retreat with coffered ceiling design
- · Luxurious ensuite bathroom with oversized soaker tub and custom shower
- · Convenient second story laundry with floor drain, sink, and storage
- · Bonus room with coffered ceiling detail
- · Upgraded laminate, carpet, underlay, and tile