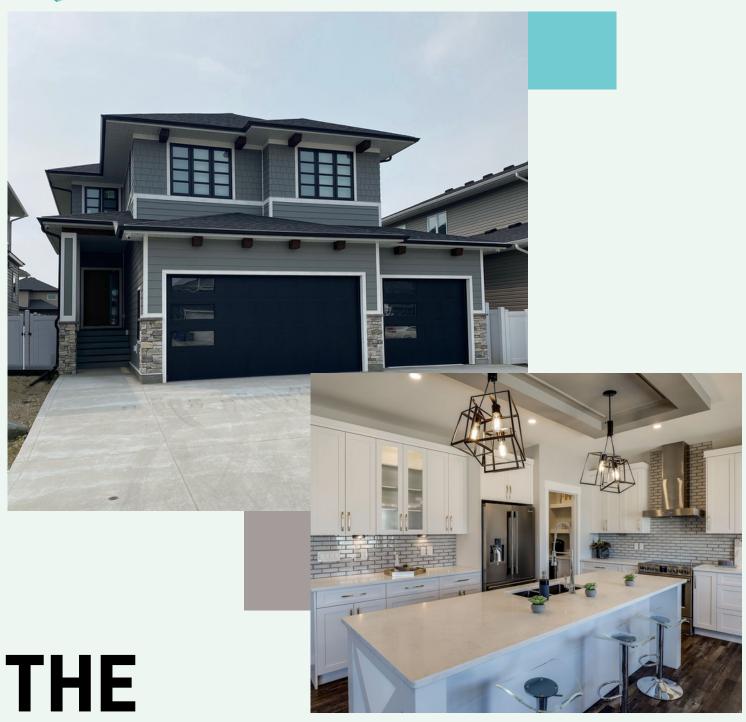

# **CHELSEA**

## Everything you need and want, included in an Edgewater home

#### **The Features You Want**

- 18' vaulted entrance
- Walkthrough butler's pantry
- Custom cabinets, quartz countertops and 9' island
- · Open concept great room with fireplace
- Master bedroom retreat with coffered ceiling design
- · Luxurious ensuite bathroom with oversized soaker tub and custom shower
- · Convenient second story laundry with floor drain, sink, and storage
- · Bonus room with coffered ceiling detail
- · Upgraded laminate, carpet, underlay, and tile