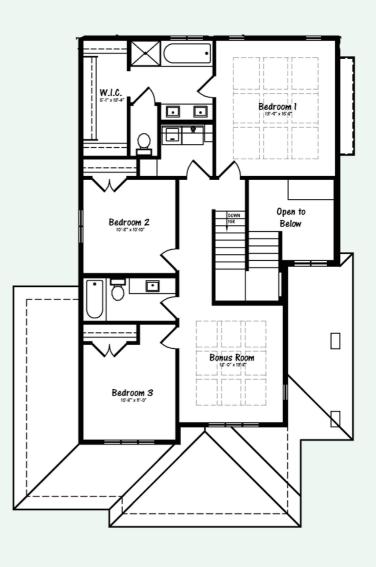

ed overhead garage door (wifi compatible) garage opener
- Dual stage furnace variable speed (wifi thermostat included)
- 50 gallon water heater
- · Front yard landscaping and driveway

## Everything you need and want, included in an Edgewater home



#### **The Features You Want**

- 18' vaulted entrance
- Walkthrough butler's pantry
- Custom cabinets, quartz countertops and 9' island
- · Open concept great room with fireplace
- Master bedroom retreat with coffered ceiling design
- · Luxurious ensuite bathroom with oversized soaker tub and custom shower
- · Convenient second story laundry with floor drain, sink, and storage
- · Bonus room with coffered ceiling detail
- · Upgraded laminate, carpet, underlay, and tile



#### **Main Floor**

933 sq. ft

#### **Second Floor**

1155 sq. ft





#### Why Edgewater?

Our homes come with several features designed to ensure maximum strength, rigidity, and energy efficiency. These features include:

- Home framing at 16" O/C throughout including garage for added strength
- Exterior walls and roof has 7/16 "sheeting for increased rigidity
- Pink wood heavy duty floor system throughout
- Latest Sprayfoam insulation technology
- · Iko dynasty premium performance shingles
- Tyvek exterior high performance home membrane system
- · Engineered steel support brackets under concrete walkways
- This model can be built with a double or triple garage (depending on lot size)

### Future Basement Development

768 sq. ft