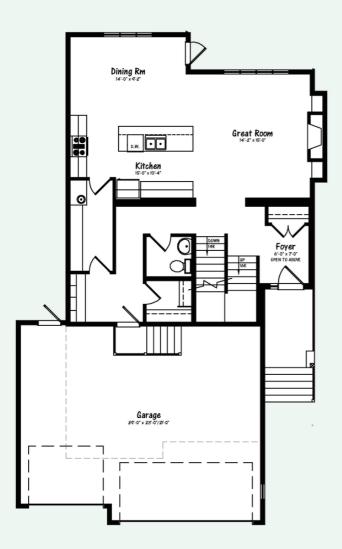

#### **Main Floor**

933 sq. ft

#### **Second Floor**

1155 sq. ft

### Future Basement Development

768 sq. ft