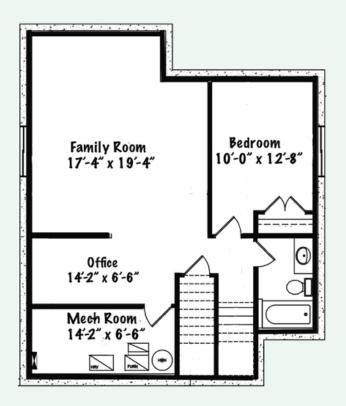

il
- · Upgraded laminate, carpet, underlay, and tile



#### **Main Floor**

933 sq. ft

#### **Second Floor**

1155 sq. ft





#### Why Edgewater?

Our homes come with several features designed to ensure maximum strength, rigidity, and energy efficiency. These features include:

- Home framing at 16" O/C throughout including garage for added strength
- Exterior walls and roof has 7/16 "sheeting for increased rigidity
- Pink wood heavy duty floor system throughout
- Latest Sprayfoam insulation technology
- · Iko dynasty premium performance shingles
- Tyvek exterior high performance home membrane system
- · Engineered steel support brackets under concrete walkways
- This model can be built with a double or triple garage (depending on lot size)

### Future Basement Development

768 sq. ft