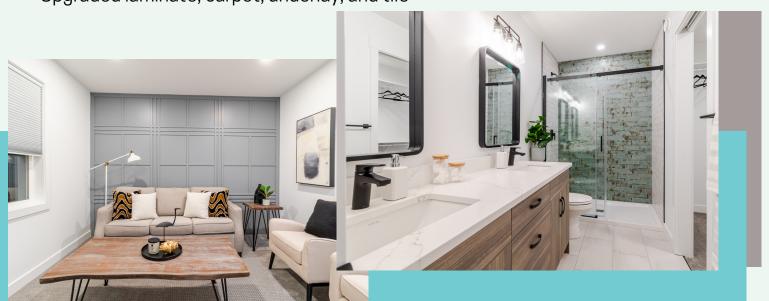

#### The Features You Want

- Deluxe cabinets and undermount lighting
- Quartz countertops and 7' 10" island
- Mud room with walk through pantry
- Open concept Great Room with fireplace
- Large master bedroom
- Ensuite with dual vanity sinks, 5' custom tiled shower and walk-in closet
- · Convenient second story laundry with floor drain
- Oversized deep soaker tub in the main bathroom
- Bonus/flex room located upstairs
- Painted feature accents
- Upgraded laminate, carpet, underlay, and tile