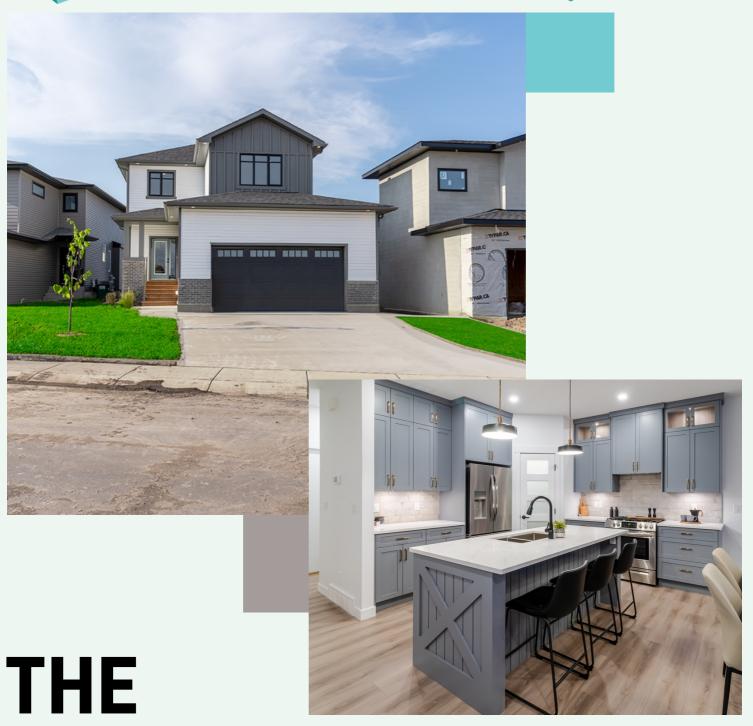

# **ESCADA**

## Everything you need and want, included in an Edgewater home

#### The Features You Want

- Deluxe cabinets and undermount lighting
- Quartz countertops and 7' 10" island
- Mud room with walk through pantry
- Open concept Great Room with fireplace
- Large master bedroom
- Ensuite with dual vanity sinks, 5' custom tiled shower and walk-in closet
- · Convenient second story laundry with floor drain
- Oversized deep soaker tub in the main bathroom
- Bonus/flex room located upstairs
- Painted feature accents
- Upgraded laminate, carpet, underlay, and tile