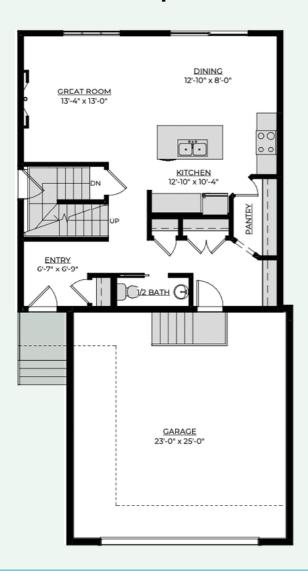

e door (wifi compatible) garage opener
- Dual stage furnace variable speed (wifi thermostat included)
- 50 gallon water heater
- Front yard landscaping and driveway

## Everything you need and want, included in an Edgewater home



#### The Features You Want

- Deluxe cabinets and undermount lighting
- Quartz countertops and 7' 10" island
- Mud room with walk through pantry
- Open concept Great Room with fireplace
- Large master bedroom
- Ensuite with dual vanity sinks, 5' custom tiled shower and walk-in closet
- · Convenient second story laundry with floor drain
- Oversized deep soaker tub in the main bathroom
- Bonus/flex room located upstairs
- Painted feature accents
- Upgraded laminate, carpet, underlay, and tile



#### **Main Floor**

783 sq. ft

#### **Second Floor**

1065 sq. ft





## Why Edgewater?

Our homes come with several features designed to ensure maximum strength, rigidity, and energy efficiency. These features include:

- Home framing at 16" O/C throughout including garage for added strength
- Exterior walls and roof has 7/16 "sheeting for increased rigidity
- Pink wood heavy duty floor system throughout
- Latest Sprayfoam insulation technology
- Iko dynasty premium performance shingles
- Tyvek exterior high performance home membrane system
- Engineered steel support brackets under concrete walkways
- This model can be built with a double or triple garage (depending on lot size)

## **Basement Suite Development**

619 sq. ft

## **Future Basement Development**

783 sq. ft











@edgewater\_development







@edgewater\_development\_corp