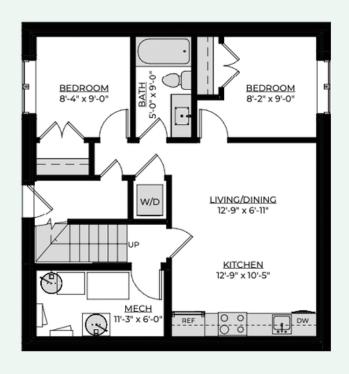

and tile



#### **Main Floor**

783 sq. ft

#### **Second Floor**

1065 sq. ft





## Why Edgewater?

Our homes come with several features designed to ensure maximum strength, rigidity, and energy efficiency. These features include:

- Home framing at 16" O/C throughout including garage for added strength
- Exterior walls and roof has 7/16 "sheeting for increased rigidity
- Pink wood heavy duty floor system throughout
- Latest Sprayfoam insulation technology
- Iko dynasty premium performance shingles
- Tyvek exterior high performance home membrane system
- Engineered steel support brackets under concrete walkways
- This model can be built with a double or triple garage (depending on lot size)

## **Basement Suite Development**

619 sq. ft

## **Future Basement Development**

783 sq. ft











@edgewater\_development







@edgewater\_development\_corp