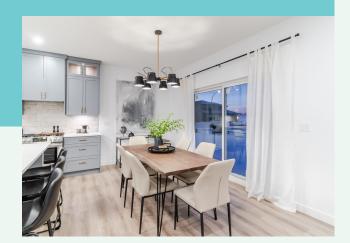

#### The Features You Want

- Deluxe cabinets and undermount lighting
- Quartz countertops and 7' 10" island
- Mud room with walk through pantry
- Open concept Great Room with fireplace
- Large master bedroom
- Ensuite with dual vanity sinks, 5' custom tiled shower and walk-in closet
- · Convenient second story laundry with floor drain
- Oversized deep soaker tub in the main bathroom
- Bonus/flex room located upstairs
- Painted feature accents
- Upgraded laminate, carpet, underlay, and tile