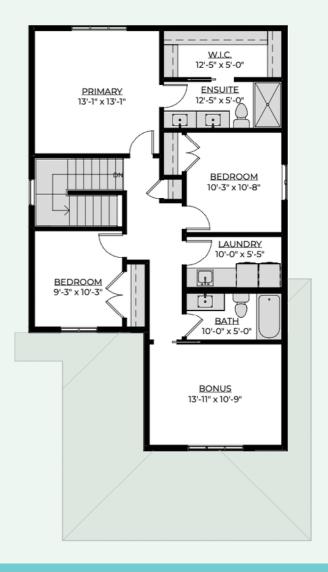

door (wifi compatible) garage opener
- Dual stage furnace variable speed (wifi thermostat included)
- 50 gallon water heater
- Front yard landscaping and driveway

## Everything you need and want, included in an Edgewater home



#### The Features You Want

- Deluxe cabinets and undermount lighting
- Quartz countertops and 7' 10" island
- Mud room with walk through pantry
- Open concept Great Room with fireplace
- Large master bedroom
- Ensuite with dual vanity sinks, 5' custom tiled shower and walk-in closet
- · Convenient second story laundry with floor drain
- Oversized deep soaker tub in the main bathroom
- Bonus/flex room located upstairs
- Painted feature accents
- Upgraded laminate, carpet, underlay, and tile



#### **Main Floor**

783 sq. ft

#### **Second Floor**

1065 sq. ft





## Why Edgewater?

Our homes come with several features designed to ensure maximum strength, rigidity, and energy efficiency. These features include:

- Home framing at 16" O/C throughout including garage for added strength
- Exterior walls and roof has 7/16 "sheeting for increased rigidity
- Pink wood heavy duty floor system throughout
- Latest Sprayfoam insulation technology
- Iko dynasty premium performance shingles
- Tyvek exterior high performance home membrane system
- Engineered steel support brackets under concrete walkways
- This model can be built with a double or triple garage (depending on lot size)

## **Basement Suite Development**

619 sq. ft

## **Future Basement Development**

783 sq. ft











@edgewater\_development







@edgewater\_development\_corp