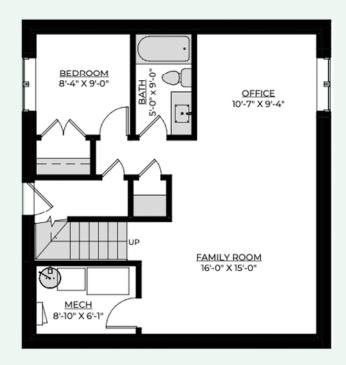

## **Future Basement Development**

783 sq. ft

@edgewater\_development

@edgewater\_development\_corp